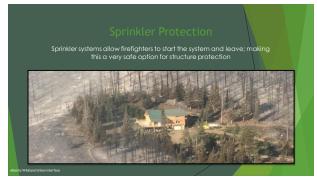

ogy used on the fire ground
Brief coverview of field operations
Approximately 2hrs

Designed for Municipal and Wildland Firefighters
Discuss the differences between Municipal and Wildland firefighting operations
Brief coverview of field operations
Approximately 2hrs

Bris:
Aftr classroom
Aftr sprinkler practical

S-215

Designed for Team
Leads, Supervisors, and Truck Officers
Expands on topics covered in the 5-115
Practical component includes firiage. Site Prep. Engine Operations, and Sprinklering
2.5 Days:
Bricals Supervisors, and Truck Officers
Expands on topics covered in the 5-115
Practical component includes firiage. Site Prep. Engine Operations, and Sprinklering
2.5 Days:
Bricals Aftr for each practical component