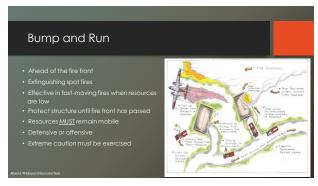

ief coverview of field operations
Approximately 2hrs

Designed for Municipal and Wildland Firefighters
Discuss the differences between Municipal and Wildland firefighting operations
Brief coverview of field operations
Approximately 2hrs

Bris:
Aftr classroom
Aftr sprinkler practical

S-215

Designed for Team
Leads, Supervisors, and Truck Officers
Expands on topics covered in the 5-115
Practical component includes firiage. Site Prep. Engine Operations, and Sprinklering
2.5 Days:
Bricals Supervisors, and Truck Officers
Expands on topics covered in the 5-115
Practical component includes firiage. Site Prep. Engine Operations, and Sprinklering
2.5 Days:
Bricals Aftr for each practical component