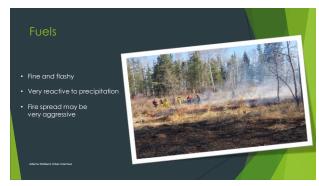

Bris:
Aftr classroom
Aftr sprinkler practical

S-215

Designed for Team
Leads, Supervisors, and Truck Officers
Expands on topics covered in the 5-115
Practical component includes firiage. Site Prep. Engine Operations, and Sprinklering
2.5 Days:
Bricals Supervisors, and Truck Officers
Expands on topics covered in the 5-115
Practical component includes firiage. Site Prep. Engine Operations, and Sprinklering
2.5 Days:
Bricals Aftr for each practical component