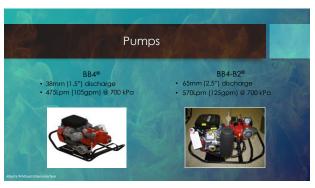

Bris:
Aftr classroom
Aftr sprinkler practical

S-215

Designed for Team
Leads, Supervisors, and Truck Officers
Expands on topics covered in the 5-115
Practical component includes firiage. Site Prep. Engine Operations, and Sprinklering
2.5 Days:
Bricals Supervisors, and Truck Officers
Expands on topics covered in the 5-115
Practical component includes firiage. Site Prep. Engine Operations, and Sprinklering
2.5 Days:
Bricals Aftr for each practical component