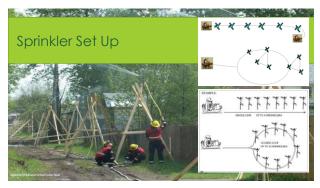

used on the fire ground
Brief coverview of field operations
Approximately 2hrs

Designed for Municipal and Wildland Firefighters
Discuss the differences between Municipal and Wildland firefighting operations
Brief coverview of field operations
Approximately 2hrs

Bris:
Aftr classroom
Aftr sprinkler practical

S-215

Designed for Team
Leads, Supervisors, and Truck Officers
Expands on topics covered in the 5-115
Practical component includes firiage. Site Prep. Engine Operations, and Sprinklering
2.5 Days:
Bricals Supervisors, and Truck Officers
Expands on topics covered in the 5-115
Practical component includes firiage. Site Prep. Engine Operations, and Sprinklering
2.5 Days:
Bricals Aftr for each practical component