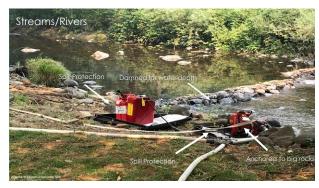

## TRAINING PROGRAMS Three programs have been developed Validation process for the first year A focus on interagency cross training Contributors to the program: Alberta Wildfire Hinton Training Center Parkland County Fire Service