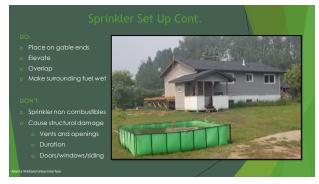

ed on the fire ground
Brief coverview of field operations
Approximately 2hrs

Designed for Municipal and Wildland Firefighters
Discuss the differences between Municipal and Wildland firefighting operations
Brief coverview of field operations
Approximately 2hrs

Bris:
Aftr classroom
Aftr sprinkler practical

S-215

Designed for Team
Leads, Supervisors, and Truck Officers
Expands on topics covered in the 5-115
Practical component includes firiage. Site Prep. Engine Operations, and Sprinklering
2.5 Days:
Bricals Supervisors, and Truck Officers
Expands on topics covered in the 5-115
Practical component includes firiage. Site Prep. Engine Operations, and Sprinklering
2.5 Days:
Bricals Aftr for each practical component