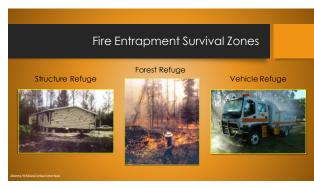

y 2hrs

Designed for Municipal and Wildland Firefighters
Discuss the differences between Municipal and Wildland firefighting operations
Brief coverview of field operations
Approximately 2hrs

Bris:
Aftr classroom
Aftr sprinkler practical

S-215

Designed for Team
Leads, Supervisors, and Truck Officers
Expands on topics covered in the 5-115
Practical component includes firiage. Site Prep. Engine Operations, and Sprinklering
2.5 Days:
Bricals Supervisors, and Truck Officers
Expands on topics covered in the 5-115
Practical component includes firiage. Site Prep. Engine Operations, and Sprinklering
2.5 Days:
Bricals Aftr for each practical component