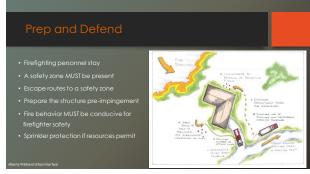

d
Brief coverview of field operations
Approximately 2hrs

Designed for Municipal and Wildland Firefighters
Discuss the differences between Municipal and Wildland firefighting operations
Brief coverview of field operations
Approximately 2hrs

Bris:
Aftr classroom
Aftr sprinkler practical

S-215

Designed for Team
Leads, Supervisors, and Truck Officers
Expands on topics covered in the 5-115
Practical component includes firiage. Site Prep. Engine Operations, and Sprinklering
2.5 Days:
Bricals Supervisors, and Truck Officers
Expands on topics covered in the 5-115
Practical component includes firiage. Site Prep. Engine Operations, and Sprinklering
2.5 Days:
Bricals Aftr for each practical component