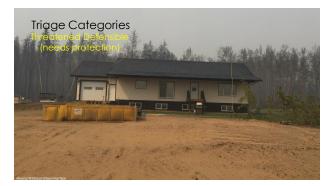

Bris:
Aftr classroom
Aftr sprinkler practical

S-215

Designed for Team
Leads, Supervisors, and Truck Officers
Expands on topics covered in the 5-115
Practical component includes firiage. Site Prep. Engine Operations, and Sprinklering
2.5 Days:
Bricals Supervisors, and Truck Officers
Expands on topics covered in the 5-115
Practical component includes firiage. Site Prep. Engine Operations, and Sprinklering
2.5 Days:
Bricals Aftr for each practical component