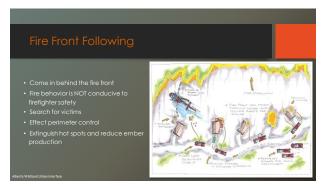

Brief coverview of field operations
Approximately 2hrs

Designed for Municipal and Wildland Firefighters
Discuss the differences between Municipal and Wildland firefighting operations
Brief coverview of field operations
Approximately 2hrs

Bris:
Aftr classroom
Aftr sprinkler practical

S-215

Designed for Team
Leads, Supervisors, and Truck Officers
Expands on topics covered in the 5-115
Practical component includes firiage. Site Prep. Engine Operations, and Sprinklering
2.5 Days:
Bricals Supervisors, and Truck Officers
Expands on topics covered in the 5-115
Practical component includes firiage. Site Prep. Engine Operations, and Sprinklering
2.5 Days:
Bricals Aftr for each practical component