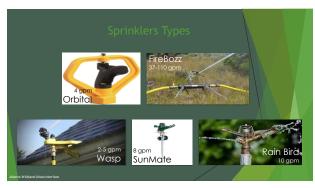

Bris:
Aftr classroom
Aftr sprinkler practical

S-215

Designed for Team
Leads, Supervisors, and Truck Officers
Expands on topics covered in the 5-115
Practical component includes firiage. Site Prep. Engine Operations, and Sprinklering
2.5 Days:
Bricals Supervisors, and Truck Officers
Expands on topics covered in the 5-115
Practical component includes firiage. Site Prep. Engine Operations, and Sprinklering
2.5 Days:
Bricals Aftr for each practical component