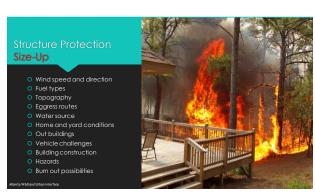

Bris:
Aftr classroom
Aftr sprinkler practical

S-215

Designed for Team
Leads, Supervisors, and Truck Officers
Expands on topics covered in the 5-115
Practical component includes firiage. Site Prep. Engine Operations, and Sprinklering
2.5 Days:
Bricals Supervisors, and Truck Officers
Expands on topics covered in the 5-115
Practical component includes firiage. Site Prep. Engine Operations, and Sprinklering
2.5 Days:
Bricals Aftr for each practical component