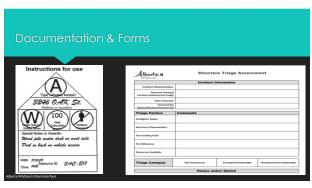

Bris:
Aftr classroom
Aftr sprinkler practical

S-215

Designed for Team
Leads, Supervisors, and Truck Officers
Expands on topics covered in the 5-115
Practical component includes firiage. Site Prep. Engine Operations, and Sprinklering
2.5 Days:
Bricals Supervisors, and Truck Officers
Expands on topics covered in the 5-115
Practical component includes firiage. Site Prep. Engine Operations, and Sprinklering
2.5 Days:
Bricals Aftr for each practical component