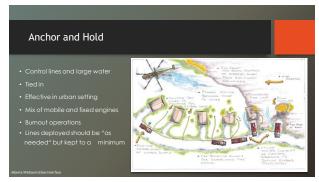

f coverview of field operations
Approximately 2hrs

Designed for Municipal and Wildland Firefighters
Discuss the differences between Municipal and Wildland firefighting operations
Brief coverview of field operations
Approximately 2hrs

Bris:
Aftr classroom
Aftr sprinkler practical

S-215

Designed for Team
Leads, Supervisors, and Truck Officers
Expands on topics covered in the 5-115
Practical component includes firiage. Site Prep. Engine Operations, and Sprinklering
2.5 Days:
Bricals Supervisors, and Truck Officers
Expands on topics covered in the 5-115
Practical component includes firiage. Site Prep. Engine Operations, and Sprinklering
2.5 Days:
Bricals Aftr for each practical component