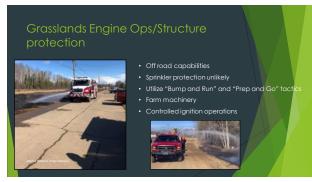

Bris:
Aftr classroom
Aftr sprinkler practical

S-215

Designed for Team
Leads, Supervisors, and Truck Officers
Expands on topics covered in the 5-115
Practical component includes firiage. Site Prep. Engine Operations, and Sprinklering
2.5 Days:
Bricals Supervisors, and Truck Officers
Expands on topics covered in the 5-115
Practical component includes firiage. Site Prep. Engine Operations, and Sprinklering
2.5 Days:
Bricals Aftr for each practical component