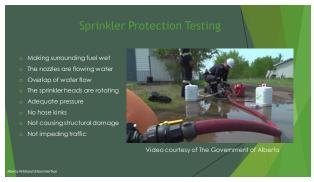

Bris:
Aftr classroom
Aftr sprinkler practical

S-215

Designed for Team
Leads, Supervisors, and Truck Officers
Expands on topics covered in the 5-115
Practical component includes firiage. Site Prep. Engine Operations, and Sprinklering
2.5 Days:
Bricals Supervisors, and Truck Officers
Expands on topics covered in the 5-115
Practical component includes firiage. Site Prep. Engine Operations, and Sprinklering
2.5 Days:
Bricals Aftr for each practical component