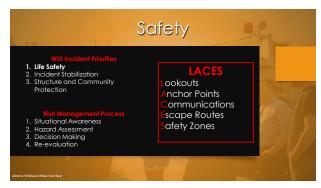

ately 2hrs

Designed for Municipal and Wildland Firefighters
Discuss the differences between Municipal and Wildland firefighting operations
Brief coverview of field operations
Approximately 2hrs

Bris:
Aftr classroom
Aftr sprinkler practical

S-215

Designed for Team
Leads, Supervisors, and Truck Officers
Expands on topics covered in the 5-115
Practical component includes firiage. Site Prep. Engine Operations, and Sprinklering
2.5 Days:
Bricals Supervisors, and Truck Officers
Expands on topics covered in the 5-115
Practical component includes firiage. Site Prep. Engine Operations, and Sprinklering
2.5 Days:
Bricals Aftr for each practical component