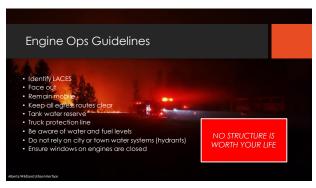

Bris:
Aftr classroom
Aftr sprinkler practical

S-215

Designed for Team
Leads, Supervisors, and Truck Officers
Expands on topics covered in the 5-115
Practical component includes firiage. Site Prep. Engine Operations, and Sprinklering
2.5 Days:
Bricals Supervisors, and Truck Officers
Expands on topics covered in the 5-115
Practical component includes firiage. Site Prep. Engine Operations, and Sprinklering
2.5 Days:
Bricals Aftr for each practical component