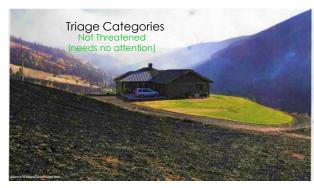

ers and Incident Management teams
Discuss terminology used on the fire ground
Brief coverview of field operations
Approximately 2hrs

Designed for Municipal and Wildland Firefighters
Discuss the differences between Municipal and Wildland firefighting operations
Brief coverview of field operations
Approximately 2hrs

Bris:
Aftr classroom
Aftr sprinkler practical

S-215

Designed for Team
Leads, Supervisors, and Truck Officers
Expands on topics covered in the 5-115
Practical component includes firiage. Site Prep. Engine Operations, and Sprinklering
2.5 Days:
Bricals Supervisors, and Truck Officers
Expands on topics covered in the 5-115
Practical component includes firiage. Site Prep. Engine Operations, and Sprinklering
2.5 Days:
Bricals Aftr for each practical component