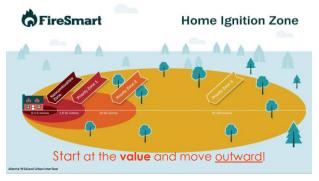

dent Management teams
Discuss terminology used on the fire ground
Brief coverview of field operations
Approximately 2hrs

Designed for Municipal and Wildland Firefighters
Discuss the differences between Municipal and Wildland firefighting operations
Brief coverview of field operations
Approximately 2hrs

Bris:
Aftr classroom
Aftr sprinkler practical

S-215

Designed for Team
Leads, Supervisors, and Truck Officers
Expands on topics covered in the 5-115
Practical component includes firiage. Site Prep. Engine Operations, and Sprinklering
2.5 Days:
Bricals Supervisors, and Truck Officers
Expands on topics covered in the 5-115
Practical component includes firiage. Site Prep. Engine Operations, and Sprinklering
2.5 Days:
Bricals Aftr for each practical component