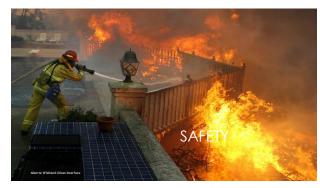

imately 2hrs

Designed for Municipal and Wildland Firefighters
Discuss the differences between Municipal and Wildland firefighting operations
Brief coverview of field operations
Approximately 2hrs

Bris:
Aftr classroom
Aftr sprinkler practical

S-215

Designed for Team
Leads, Supervisors, and Truck Officers
Expands on topics covered in the 5-115
Practical component includes firiage. Site Prep. Engine Operations, and Sprinklering
2.5 Days:
Bricals Supervisors, and Truck Officers
Expands on topics covered in the 5-115
Practical component includes firiage. Site Prep. Engine Operations, and Sprinklering
2.5 Days:
Bricals Aftr for each practical component