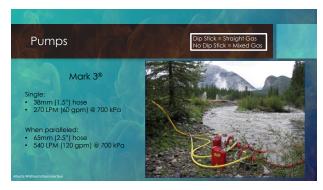

## TRAINING PROGRAMS Three programs have been developed Validation process for the first year A focus on interagency cross training Contributors to the program: Alberta Wildfire Hinton Training Center Parkland County Fire Service