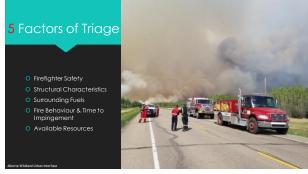

Bris:
Aftr classroom
Aftr sprinkler practical

S-215

Designed for Team
Leads, Supervisors, and Truck Officers
Expands on topics covered in the 5-115
Practical component includes firiage. Site Prep. Engine Operations, and Sprinklering
2.5 Days:
Bricals Supervisors, and Truck Officers
Expands on topics covered in the 5-115
Practical component includes firiage. Site Prep. Engine Operations, and Sprinklering
2.5 Days:
Bricals Aftr for each practical component