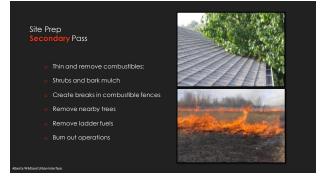

Bris:
Aftr classroom
Aftr sprinkler practical

S-215

Designed for Team
Leads, Supervisors, and Truck Officers
Expands on topics covered in the 5-115
Practical component includes firiage. Site Prep. Engine Operations, and Sprinklering
2.5 Days:
Bricals Supervisors, and Truck Officers
Expands on topics covered in the 5-115
Practical component includes firiage. Site Prep. Engine Operations, and Sprinklering
2.5 Days:
Bricals Aftr for each practical component