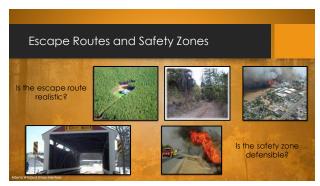

ely 2hrs

Designed for Municipal and Wildland Firefighters
Discuss the differences between Municipal and Wildland firefighting operations
Brief coverview of field operations
Approximately 2hrs

Bris:
Aftr classroom
Aftr sprinkler practical

S-215

Designed for Team
Leads, Supervisors, and Truck Officers
Expands on topics covered in the 5-115
Practical component includes firiage. Site Prep. Engine Operations, and Sprinklering
2.5 Days:
Bricals Supervisors, and Truck Officers
Expands on topics covered in the 5-115
Practical component includes firiage. Site Prep. Engine Operations, and Sprinklering
2.5 Days:
Bricals Aftr for each practical component