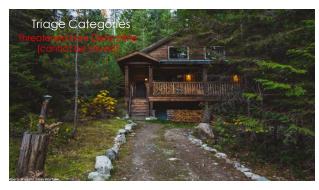

Bris:
Aftr classroom
Aftr sprinkler practical

S-215

Designed for Team
Leads, Supervisors, and Truck Officers
Expands on topics covered in the 5-115
Practical component includes firiage. Site Prep. Engine Operations, and Sprinklering
2.5 Days:
Bricals Supervisors, and Truck Officers
Expands on topics covered in the 5-115
Practical component includes firiage. Site Prep. Engine Operations, and Sprinklering
2.5 Days:
Bricals Aftr for each practical component