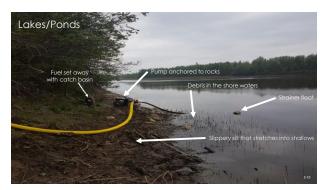

## TRAINING PROGRAMS Three programs have been developed Validation process for the first year A focus on interagency cross training Contributors to the program: Alberta Wildfire Hinton Training Center Parkland County Fire Service