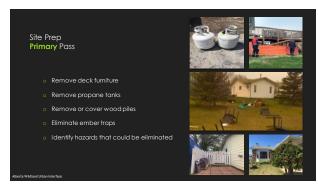

Bris:
Aftr classroom
Aftr sprinkler practical

S-215

Designed for Team
Leads, Supervisors, and Truck Officers
Expands on topics covered in the 5-115
Practical component includes firiage. Site Prep. Engine Operations, and Sprinklering
2.5 Days:
Bricals Supervisors, and Truck Officers
Expands on topics covered in the 5-115
Practical component includes firiage. Site Prep. Engine Operations, and Sprinklering
2.5 Days:
Bricals Aftr for each practical component