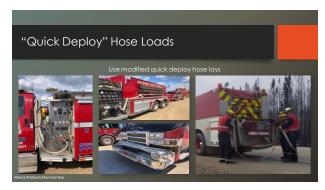

re ground
Brief coverview of field operations
Approximately 2hrs

Designed for Municipal and Wildland Firefighters
Discuss the differences between Municipal and Wildland firefighting operations
Brief coverview of field operations
Approximately 2hrs

Bris:
Aftr classroom
Aftr sprinkler practical

S-215

Designed for Team
Leads, Supervisors, and Truck Officers
Expands on topics covered in the 5-115
Practical component includes firiage. Site Prep. Engine Operations, and Sprinklering
2.5 Days:
Bricals Supervisors, and Truck Officers
Expands on topics covered in the 5-115
Practical component includes firiage. Site Prep. Engine Operations, and Sprinklering
2.5 Days:
Bricals Aftr for each practical component